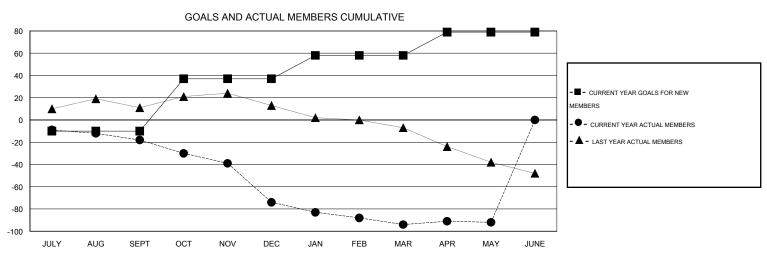

## District 201N3

Results as of: 5/31/2015

GMT: John Muller LOCATION AUSTRALIA GMT CA 7

|                       |                  | Clubs     |                  |                  |                       |                    | Members                             |                    |                  |
|-----------------------|------------------|-----------|------------------|------------------|-----------------------|--------------------|-------------------------------------|--------------------|------------------|
| RESULTS FOR 2014-2015 |                  |           |                  |                  | RESULTS FOR 2014-2015 |                    |                                     |                    |                  |
| QUARTER               | NEW CLUB<br>GOAL | NEW CLUBS | DROPPED<br>CLUBS | NET<br>GAIN/LOSS | QUARTER               | NEW MEMBER<br>GOAL | CHARTER AND<br>NEW MEMBERS<br>ADDED | DROPPED<br>MEMBERS | NET<br>GAIN/LOSS |
| JULY/AUG/SEPT         | 0                | 0         | 1                | -1               | JULY/AUG/SEPT         | -10                | 36                                  | 54                 | -18              |
| OCT/NOV/DEC           | 2                | 0         | 0                | 0                | OCT/NOV/DEC           | 47                 | 24                                  | 80                 | -56              |
| JAN/FEB/MAR           | 0                | 0         | 1                | -1               | JAN/FEB/MAR           | 21                 | 24                                  | 44                 | -20              |
| APR/MAY/JUNE          | 1                | 0         | 0                | 0                | APR/MAY/JUNE          | 21                 | 25                                  | 23                 | 2                |