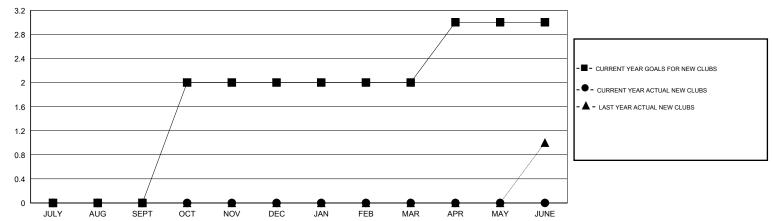

## District 201N3

Results as of: 5/31/2015

GMT: John Muller LOCATION AUSTRALIA GMT CA 7

|                       |                  | Clubs     |                  |                  |                       |                    | Members                             |                    |                  |
|-----------------------|------------------|-----------|------------------|------------------|-----------------------|--------------------|-------------------------------------|--------------------|------------------|
| RESULTS FOR 2014-2015 |                  |           |                  |                  | RESULTS FOR 2014-2015 |                    |                                     |                    |                  |
| QUARTER               | NEW CLUB<br>GOAL | NEW CLUBS | DROPPED<br>CLUBS | NET<br>GAIN/LOSS | QUARTER               | NEW MEMBER<br>GOAL | CHARTER AND<br>NEW MEMBERS<br>ADDED | DROPPED<br>MEMBERS | NET<br>GAIN/LOSS |
| JULY/AUG/SEPT         | 0                | 0         | 1                | -1               | JULY/AUG/SEPT         | -10                | 36                                  | 54                 | -18              |
| OCT/NOV/DEC           | 2                | 0         | 0                | 0                | OCT/NOV/DEC           | 47                 | 24                                  | 80                 | -56              |
| JAN/FEB/MAR           | 0                | 0         | 1                | -1               | JAN/FEB/MAR           | 21                 | 24                                  | 44                 | -20              |
| APR/MAY/JUNE          | 1                | 0         | 0                | 0                | APR/MAY/JUNE          | 21                 | 25                                  | 23                 | 2                |

## GOALS AND ACTUAL NEW CLUBS CUMULATIVE

| DROPPED CLUBS: 2  DROPPED MEMBERS                                                                              | 45 CLUBS OF 64 ADDED 1 OR MORE NEW MEMBERS | GENDER DISTRIBUTION  MALE 867 (65.38%)  FEMALE 459 (34.62%)   |                   |  |
|----------------------------------------------------------------------------------------------------------------|--------------------------------------------|---------------------------------------------------------------|-------------------|--|
| DECEASED         13           CLUB CANCELLED         3           OTHER         185           TOTAL         201 | CLICK HERE FOR HEALTH ASSESSMENT DATA      | FAMILY UNIT MEMBERS  HEAD OF HOUSEHOLD  NON-HEAD OF HOUSEHOLD | 246<br>121<br>125 |  |